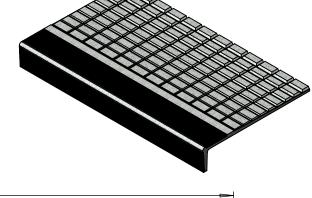

**Item:** AATi™ type SN293/WL/280RT®-Wideline™ - stair nosing with silicon carbide granules cast into the metal matrix of the wearing surface. The front edge is defined by coloured abrasive inserts and a continuous coloured line along the riser face.

**Application:** For heavily used public stairways requiring high performance, extended life stair nosing of attractive appearance. Unique rear tapered surface grooves designed to drain water to the back of the nosing and cast in silicon carbide particles, ensure safe performance in wet or dry conditions.

**Materials:** Nickel Bronze, Gunmetal, Aluminium. Safety Black inserts supplied as standard, other colours are available on request.

Plan view Scale 1:2

Special attention should be given to installation & drainage of this product. For further advice please speak to a member of AATi's technical department.