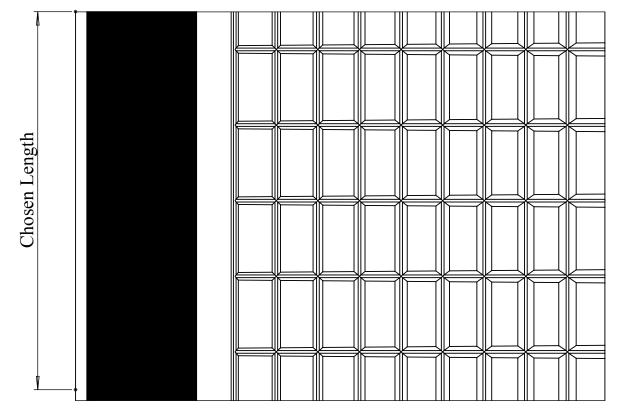

**Item:** AATi™ type SN293/WL/280RT®-Wideline™ - stair nosing with silicon carbide granules cast into the metal matrix of the wearing surface. The front edge is defined by coloured abrasive inserts and a continuous coloured line along the riser face.

**Application:** For heavily used public stairways requiring high performance, extended life stair nosing of attractive appearance. Unique rear tapered surface grooves designed to drain water to the back of the nosing and cast in silicon carbide particles, ensure safe performance in wet or dry conditions.