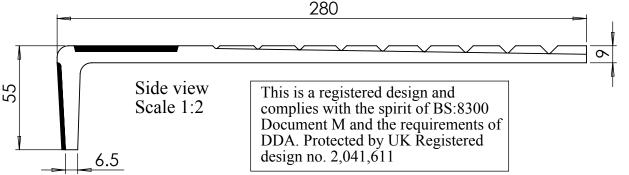

**Materials:** Nickel Bronze, Gunmetal, Aluminium. Safety Black inserts supplied as standard, other colours are available on request.

Plan view Scale 1:2

Special attention should be given to installation & drainage of this product. For further advice please speak to a member of AATi's technical department.

Dimensions shown are nominal and subject to AATi manufacturing tolerances.